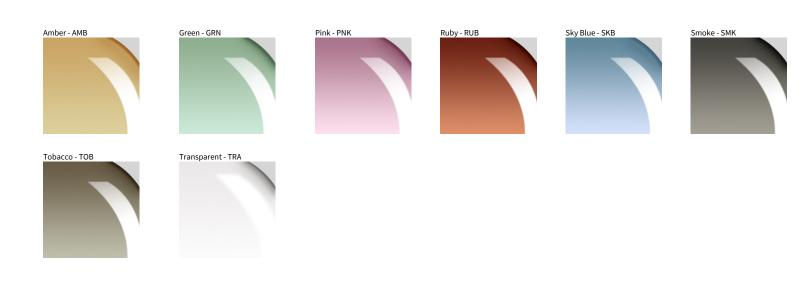

## LA STILLA SURFACE

| PROJECT  |  |  |
|----------|--|--|
| ТҮРЕ     |  |  |
| NOTES    |  |  |
| QUANTITY |  |  |
| DATE     |  |  |

Digital: Not all screens are calibrated the same, and therefore, colors will appear differently between screens. Physical: When texture is involved, there will be variations in color, character and tone within a product series and between product families.